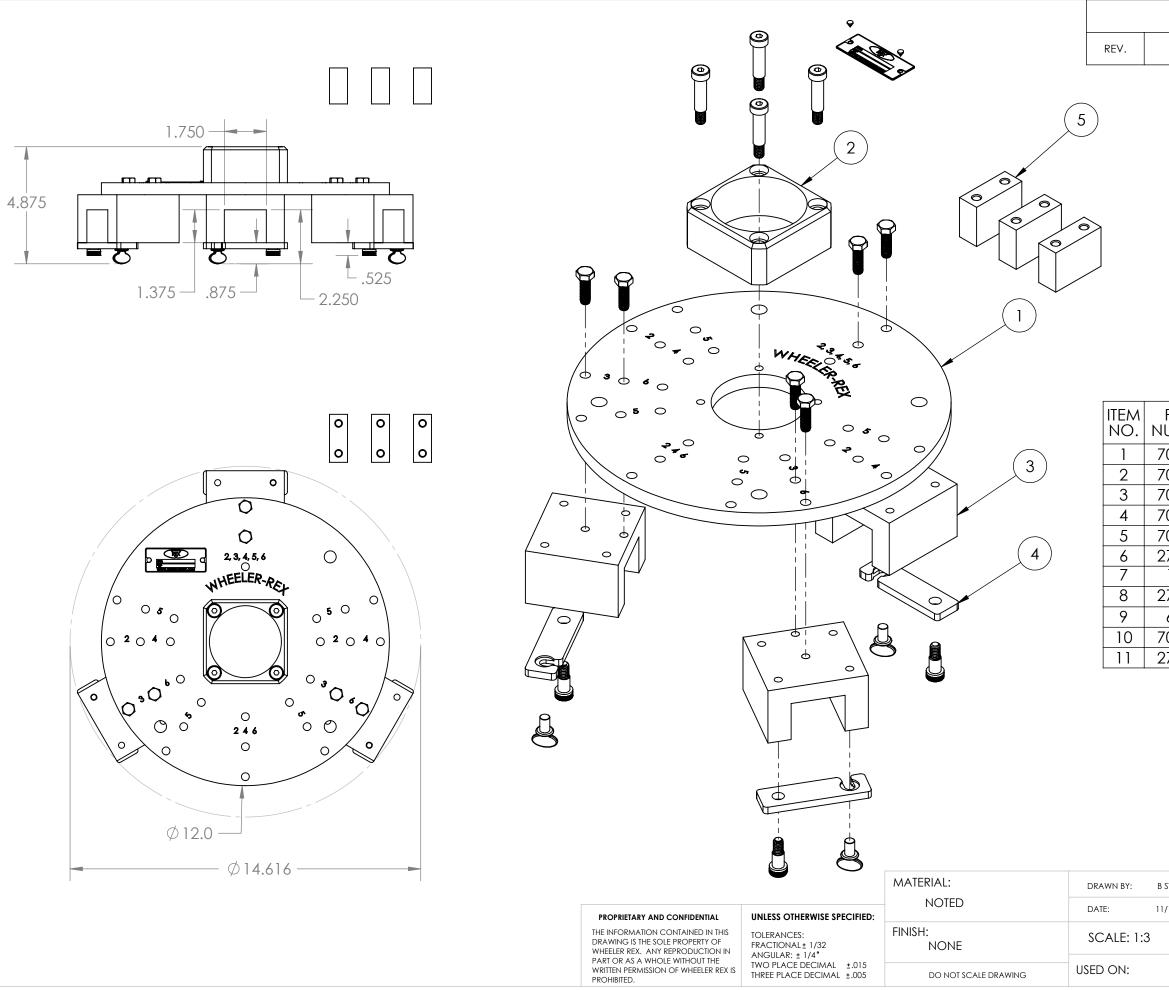

| PART<br>IUMBER | DESCRIPTION                          |   |  |
|----------------|--------------------------------------|---|--|
| 701242         | PLATE                                |   |  |
| 701244         | MALE DRIVE ADAPTER                   |   |  |
| 701246         | SPOKE DRIVER                         | 3 |  |
| 701247         | SWING CLAMP                          | 3 |  |
| 701306         | PADDLE                               | 3 |  |
| 277102         | 3/8" DIA x 1 1/4" LONG SHOULDER BOLT | 4 |  |
| 1020           | 5/16-18 x 1" Hex Head Cap Screw      | 6 |  |
| 275952         | Shoulder Screw 3/8 x 1/2" long       | 3 |  |
| 6511           | THUMB SCREW                          |   |  |
| 701159         | SMALL NAME PLATE                     | 1 |  |
| 276203         | METAL TAK                            | 2 |  |
|                |                                      |   |  |

|              |    |               | REX                                            |
|--------------|----|---------------|------------------------------------------------|
| STRIGH       | łT | REV           |                                                |
| 1/19/09      |    |               | 3744 Jefferson Rd., Ashtabula, OH 44005        |
| Sheet 1 of 1 |    | [ ] OF ]      | DESCRIPTION:<br>RISING STEM HAND WHEEL ADAPTER |
|              |    | <b>B</b> SIZE | PART NO. 13970                                 |