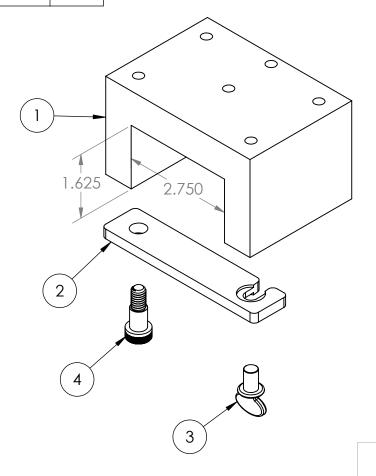

| ITEM<br>NO. | PART<br>NUMBER | DESCRIPTION                    | QTY. |
|-------------|----------------|--------------------------------|------|
| 1           | 701496         | SPOKE DRIVER-WIDE              | 1    |
| 2           | 701497         | SWING CLAMP-WIDE               | 1    |
| 3           | 6511           | THUMB SCREW                    | 1    |
| 4           | 275952         | Shoulder Screw 3/8 x 1/2" long | 1    |

## REX

3744 Jefferson Rd., Ashtabula, OH 44005

DESCRIPTION: SPOKE DRIVER ASSEMBLY - WIDE PART NO. 701498